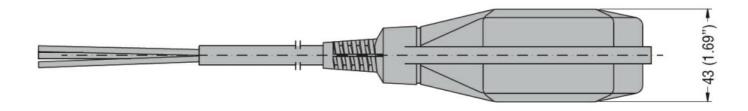

| Product designation Product type designati Function | ion                   |     |                         | Float switches for<br>grey water<br>LVFSN1<br>Emptying or filling |
|-----------------------------------------------------|-----------------------|-----|-------------------------|-------------------------------------------------------------------|
| Counterweights                                      |                       |     |                         | External                                                          |
| Counterweight                                       |                       |     |                         | (provided with the float switch)                                  |
| Activation angle                                    |                       |     |                         | 45°                                                               |
| Relay outputs                                       |                       |     |                         |                                                                   |
| Number of relays                                    |                       |     | Nr.                     | 1                                                                 |
| Contact arrangement                                 |                       |     |                         | 1 changeover<br>contact C/O-<br>SPDT                              |
| Rated operational volt                              | age AC (IEC)          |     | VAC                     | 250                                                               |
| Contact ratings                                     |                       |     |                         | AC1 10A<br>250VAC AC15<br>8A 250VAC                               |
| Connections                                         |                       |     |                         |                                                                   |
| Maximum cable lenght                                | t                     |     | m / ft                  | 3                                                                 |
| Ambient conditions                                  |                       |     |                         |                                                                   |
| Temperature                                         |                       |     |                         |                                                                   |
|                                                     | Operating temperature |     |                         |                                                                   |
|                                                     |                       | max | °C                      | +40                                                               |
|                                                     | Storage temperature   |     |                         |                                                                   |
| <del> </del>                                        |                       | max | °C                      | +80                                                               |
| Maximum operating pressure                          |                       |     | bar                     | 3                                                                 |
| Maximum installation depth                          |                       |     | m                       | 30                                                                |
| Housing                                             |                       |     |                         | Na 1107                                                           |
| Cable material                                      |                       |     | Neoprene H07<br>RN-F3X1 |                                                                   |
| Float casing material                               |                       |     |                         | Polypropylene                                                     |
| IEC degree of protection                            |                       |     |                         | IP68                                                              |
| Weight                                              |                       |     |                         | 0.40                                                              |
| Dimensions [mm (in)]                                |                       |     | g                       | 640                                                               |