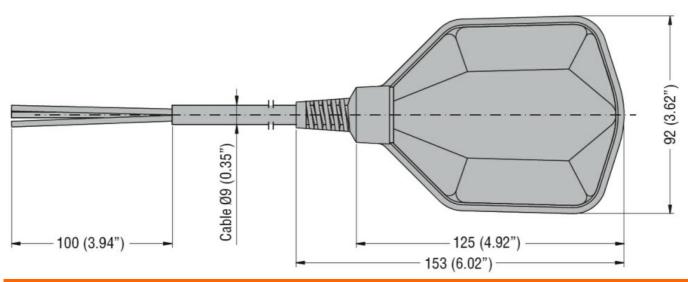

| Product designation Product type designati Function | ion                   |     |                         | Float switches for<br>grey water<br>LVFSN1<br>Emptying or filling |
|-----------------------------------------------------|-----------------------|-----|-------------------------|-------------------------------------------------------------------|
| Counterweights                                      |                       |     |                         | External                                                          |
| Counterweight                                       |                       |     |                         | (provided with the float switch)                                  |
| Activation angle                                    |                       |     |                         | 45°                                                               |
| Relay outputs                                       |                       |     |                         |                                                                   |
| Number of relays                                    |                       |     | Nr.                     | 1                                                                 |
| Contact arrangement                                 |                       |     |                         | 1 changeover<br>contact C/O-<br>SPDT                              |
| Rated operational volt                              | age AC (IEC)          |     | VAC                     | 250                                                               |
| Contact ratings                                     |                       |     |                         | AC1 10A<br>250VAC AC15<br>8A 250VAC                               |
| Connections                                         |                       |     |                         |                                                                   |
| Maximum cable lenght                                | t                     |     | m / ft                  | 3                                                                 |
| Ambient conditions                                  |                       |     |                         |                                                                   |
| Temperature                                         |                       |     |                         |                                                                   |
|                                                     | Operating temperature |     |                         |                                                                   |
|                                                     |                       | max | °C                      | +40                                                               |
|                                                     | Storage temperature   |     |                         |                                                                   |
| <del> </del>                                        |                       | max | °C                      | +80                                                               |
| Maximum operating pressure                          |                       |     | bar                     | 3                                                                 |
| Maximum installation depth                          |                       |     | m                       | 30                                                                |
| Housing                                             |                       |     |                         | Na 1107                                                           |
| Cable material                                      |                       |     | Neoprene H07<br>RN-F3X1 |                                                                   |
| Float casing material                               |                       |     |                         | Polypropylene                                                     |
| IEC degree of protection                            |                       |     |                         | IP68                                                              |
| Weight                                              |                       |     |                         | 0.40                                                              |
| Dimensions [mm (in)]                                |                       |     | g                       | 640                                                               |