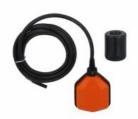

| Product designation Product type designati Function | ion                   |     |                         | Float switches for<br>grey water<br>LVFSN1<br>Emptying or filling |
|-----------------------------------------------------|-----------------------|-----|-------------------------|-------------------------------------------------------------------|
| Counterweights                                      |                       |     |                         | External                                                          |
| Counterweight                                       |                       |     |                         | (provided with the float switch)                                  |
| Activation angle                                    |                       |     |                         | 45°                                                               |
| Relay outputs                                       |                       |     |                         |                                                                   |
| Number of relays                                    |                       |     | Nr.                     | 1                                                                 |
| Contact arrangement                                 |                       |     |                         | 1 changeover<br>contact C/O-<br>SPDT                              |
| Rated operational volt                              | age AC (IEC)          |     | VAC                     | 250                                                               |
| Contact ratings                                     |                       |     |                         | AC1 10A<br>250VAC AC15<br>8A 250VAC                               |
| Connections                                         |                       |     |                         |                                                                   |
| Maximum cable lenght                                | t                     |     | m / ft                  | 3                                                                 |
| Ambient conditions                                  |                       |     |                         |                                                                   |
| Temperature                                         |                       |     |                         |                                                                   |
|                                                     | Operating temperature |     |                         |                                                                   |
|                                                     |                       | max | °C                      | +40                                                               |
|                                                     | Storage temperature   |     |                         |                                                                   |
| <del> </del>                                        |                       | max | °C                      | +80                                                               |
| Maximum operating pressure                          |                       |     | bar                     | 3                                                                 |
| Maximum installation depth                          |                       |     | m                       | 30                                                                |
| Housing                                             |                       |     |                         | Na 1107                                                           |
| Cable material                                      |                       |     | Neoprene H07<br>RN-F3X1 |                                                                   |
| Float casing material                               |                       |     |                         | Polypropylene                                                     |
| IEC degree of protection                            |                       |     |                         | IP68                                                              |
| Weight                                              |                       |     |                         | 0.40                                                              |
| Dimensions [mm (in)]                                |                       |     | g                       | 640                                                               |